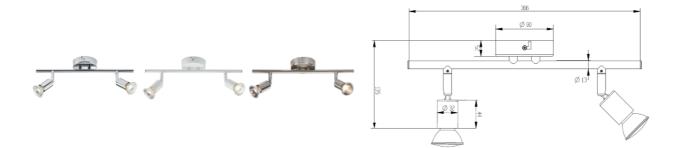

## 230V GU10 TWIN BAR SPOTLIGHT

| MLA part code                               | NSPGU2BC                     | NSPGU2W           | NSPGU2C              |
|---------------------------------------------|------------------------------|-------------------|----------------------|
| Description                                 | 230V GU10 TWIN BAR SPOTLIGHT |                   |                      |
| Weight (kg)                                 | 0.50                         | 0.50              | 0.50                 |
| Finish                                      | Brushed                      | White             | Chrome               |
|                                             | Chrome                       |                   |                      |
| Construction body                           | Steel                        |                   |                      |
| Class                                       | Class I, Must be Earthed     |                   |                      |
| Lamp Base                                   | GU10                         |                   |                      |
| Overall dimensions (mm)                     | Projection -                 | Projection -130mm | Projection -130mm    |
|                                             | 130mm                        | Base Diameter –   | Base Diameter – 90mm |
|                                             | Base Diameter –              | 90mm              |                      |
|                                             | 90mm                         |                   |                      |
| IP rating                                   | IP20                         |                   |                      |
| Input voltage                               | Mains 230V 50Hz              |                   |                      |
| Max watts (W)                               | 50                           |                   |                      |
| Origin of Manufacture                       | China                        |                   |                      |
| Warranty                                    | 1 Year                       |                   |                      |
| Dimmable                                    | Dependant on lamp            |                   |                      |
| Quality assurance system                    | IS09001                      |                   |                      |
| Declaration of Conformity<br>(held on file) | Yes                          |                   |                      |
| Manufactured in accordance with             | BS EN60598                   |                   |                      |